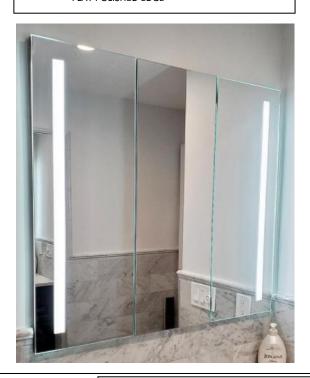

# **LED MEDICINE CABINET**

MODEL#: PHA 7230-3D (2)

# **PHAROS COLLECTION**

### **FEATURES:**

- 24 + 24 + 24 X 30" FULLY MIRRORED LED DOORS.
- THREE ADJUSTABLE 3/8" THICK HIGH POLISHED GLASS SHELVES. BEHIND DOORS.
- INFINITELY ADJUSTABLE SHELVING WITH LOCKDOWN MECHANISM (NO HOLES IN CABINET).
- 6000K (COOL WHITE) OR 3500K (WARM WHITE).
- BRIGHTNESS: 3300 LUMENS.
- JUNCTION BOX INCLUDED.
- LEFT DOOR HINGED ON THE RIGHT, CENTER AND RIGHT DOORS HINGED ON THE LEFT AS A STANDARD.
- 165-DEGREE PROPRIETARY SOFT CLOSE HEAVY DUTY HINGES.
- FULL GASKET BEHIND DOOR.
- HIGH RESOLUTION SILVER PLATE GLASS MIRRORS FRONT, BACK OF DOOR AND BACK WALL.
- BACK WALL MIRROR FULLY SEALED.

## **MIRROR FINISHES:**

FLAT POLISHED EDGE

**OVERALL SIZE DIMENSION:** 72" WIDE X 30" HIGH X 6 5/8" DEEP

**ROUGH OPENING DIMENSION:** 71 3/8" WIDE X 29 3/8" HIGH X 5 1/2"

DEEP

DOOR THICKNESS: 1 3/16"